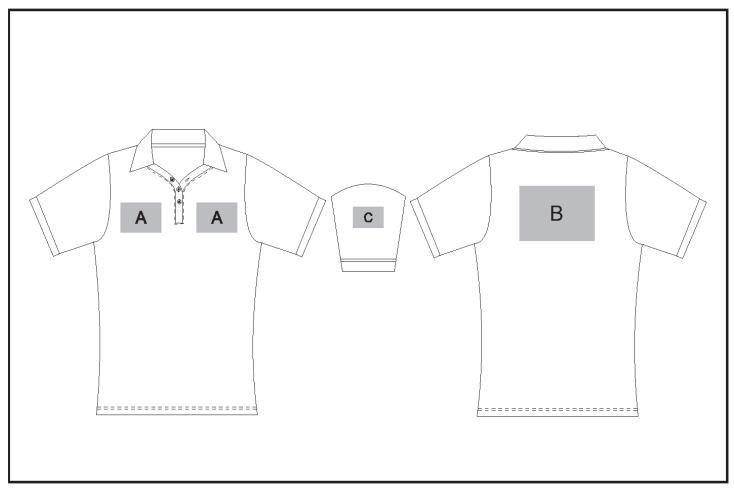

## **Need to know:**

Includes 1-Position Digital Transfer (setup fee applies)

- DTC inclusive parameters: Left/Right Chest = 100mm x 100mm OR Back = 8000mm

## **Branding Options:**

| Position | Branding Method (Branding Code)       | No. of Colours | Dimension               |
|----------|---------------------------------------|----------------|-------------------------|
| А        | Embroidery (EMB-A)                    | N/A            | 100mm wide x 100mm high |
| А        | Screen Print (SA)                     | 1 Colour       | 100mm wide x 80mm high  |
| А        | Digital Transfer Clothing A6 (DTC-A6) | Full Colour    | 100mm wide x 100mm high |
| А        | Silicone (STP-A)                      | N/A            | 30mm wide x 30mm high   |
| А        | Silicone (STP-B)                      | N/A            | 50mm wide x 50mm high   |
| А        | Silicone (STP-C)                      | N/A            | 80mm wide x 80mm high   |
| А        | Silicone (STP-D)                      | N/A            | 100mm wide x 40mm high  |

| В | Embroidery (EMB-A) | N/A | 100mm wide x 100mm high |
|---|--------------------|-----|-------------------------|
|---|--------------------|-----|-------------------------|

| В | Screen Print (SA)                     | 1 Colour    | 260mm wide x 200mm high |
|---|---------------------------------------|-------------|-------------------------|
| В | Digital Transfer Clothing A6 (DTC-A6) | Full Colour | 148mm wide x 105mm high |
| В | Digital Transfer Clothing A5 (DTC-A5) | Full Colour | 210mm wide x 148mm high |
| В | Silicone (STP-A)                      | N/A         | 30mm wide x 30mm high   |
| В | Silicone (STP-B)                      | N/A         | 50mm wide x 50mm high   |
| В | Silicone (STP-C)                      | N/A         | 80mm wide x 80mm high   |
| В | Silicone (STP-D)                      | N/A         | 120mm wide x 40mm high  |
|   |                                       |             |                         |
| С | Embroidery (EMB-A)                    | N/A         | 80mm wide x 80mm high   |
| С | Screen Print (SA)                     | 1 Colour    | 60mm wide x 60mm high   |
| С | Digital Transfer Clothing A6 (DTC-A6) | Full Colour | 80mm wide x 80mm high   |
| С | Silicone (STP-A)                      | N/A         | 30mm wide x 30mm high   |
| С | Silicone (STP-B)                      | N/A         | 50mm wide x 50mm high   |
| С | Silicone (STP-C)                      | N/A         | 80mm wide x 80mm high   |